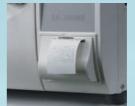

A. Printer

B. LCD Display

| Model                    | SA-260MB                           | SA-300MB      | SA-302MB |
|--------------------------|------------------------------------|---------------|----------|
| Chamber capacity (Liter) | 24                                 | 40            | 50       |
| Sterilization Temp (° C) | 121 and 134 or graduated 105 - 135 |               |          |
| Control system           | Microprocessor                     |               |          |
| Dry time                 | 1 - 60 minutes                     |               |          |
| Water Tank (Liter)       | 4.2                                | 4.2 x 2 tanks |          |
| Life time                | 7 years                            |               |          |
| Options                  | Liquid                             |               |          |