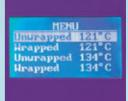

A. Printer

B. LCD Display

| Model                    | SA-260MB                           | SA-300MB      | SA-302MB |
|--------------------------|------------------------------------|---------------|----------|
| Chamber capacity (Liter) | 24                                 | 40            | 50       |
| Sterilization Temp (° C) | 121 and 134 or graduated 105 - 135 |               |          |
| Control system           | Microprocessor                     |               |          |
| Dry time                 | 1 - 60 minutes                     |               |          |
| Water Tank (Liter)       | 4.2                                | 4.2 x 2 tanks |          |
| Life time                | 7 years                            |               |          |
| Options                  | Liquid                             |               |          |