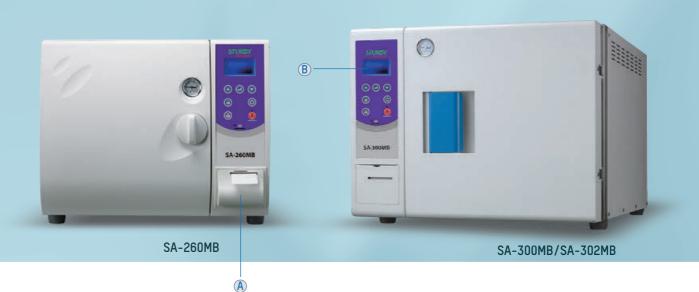

# SA-260MB/SA-300MB/SA-302MB

A. Printer

B. LCD Display

| Model                    | SA-260MB                           | SA-300MB      | SA-302MB |
|--------------------------|------------------------------------|---------------|----------|
| Chamber capacity (Liter) | 24                                 | 40            | 50       |
| Sterilization Temp (° C) | 121 and 134 or graduated 105 - 135 |               |          |
| Control system           | Microprocessor                     |               |          |
| Dry time                 | 1 - 60 minutes                     |               |          |
| Water Tank (Liter)       | 4.2                                | 4.2 x 2 tanks |          |
| Life time                | 7 years                            |               |          |
| Options                  | Liquid                             |               |          |