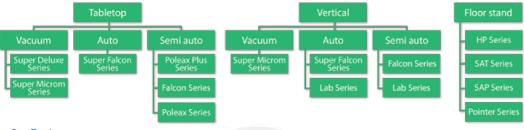

# Sturdy stands by you

Sturdy Industrial has been supplying the autoclaves with reliable, durable for over 23 years and boasts a complete line-up of products for autoclave application, including hospitals & medical centers, small/medium sized clinics, laboratories & research centers, and non-medical applications (e.g. tattoo parlors, beauty salons). Sturdy Autoclaves are 100% MIT (Made in Taiwan), from design, to development, manufacturing and packing, ensuring that every item is inspected under our Total Quality Control standards to meet and surpass strict ISO and CE regulations.

Our autoclaves are categorized as following:



#### Our Features:

- Safety and quality are our first priority
- Reliable customer support At your service
- Easy operation, user friendly
- CE certified
- EN 13060 for small steam sterilizers
- PED certified chamber
- Accessible and easy maintenance
- Have a need, meet a need



### Super Deluxe Series - Tabletop Vacuum

The Series represents Sturdy's all purpose, top-of-line tabletop autoclave with versatility and flexibility to meet almost any situation that arises. This model uses an LCD panel along with 3 navigation buttons (up/down/return), which allow you to configure almost everything using the screen - this minimizes the buttons on the panel and allows the series more flexibility and functionality.

## Class B

# SA-260MB/SA-300MB/SA-302MB

#### Features:

- Class B
- LCD panel